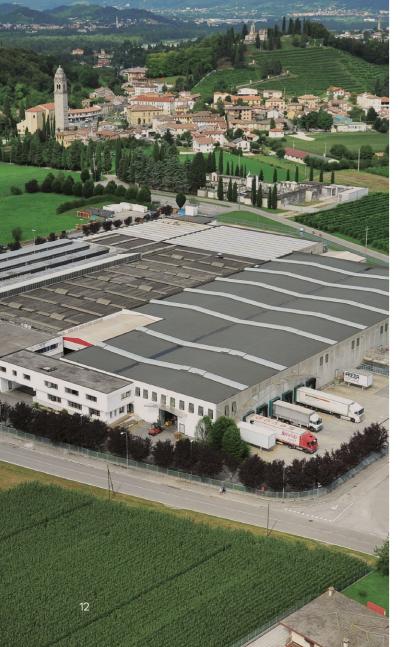

### Focus on our territory and on hospitality

Frezza's headquarters are located in Vidor, an Italian municipality in the province of Treviso, Veneto. We're close to the river Piave, 30 kilometres from Treviso and 70 km distinguishes Frezza: from Venice. The hilly area of Vidor is part of the UNESCO World Heritage site 'Prosecco Hills of Conegliano and Valdobbiadene'. We therefore belong to a land of vines, history, ancient know-how

### AREAS OF ACTIVITY

partition walls, office furniture, seating, soft seating

 $60,000 \text{ m}^2$ 

Of office space

ORGANISED DISTRIBUTION IN 97 COUNTRIES

Through a network of specialised agents and dealers