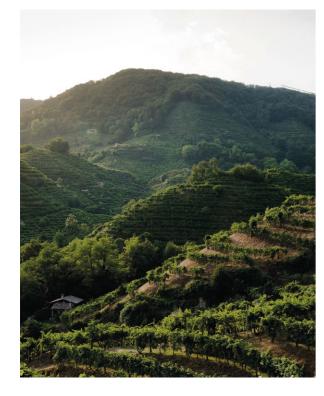

### Focus on our territory and on hospitality

Frezza's headquarters are located in Vidor, an Italian municipality in the province of Treviso, Veneto. We're close to the river Piave, 30 kilometres from Treviso and 70 km distinguishes Frezza: from Venice. The hilly area of Vidor is part of the UNESCO World Heritage site 'Prosecco Hills of Conegliano and Valdobbiadene'. We therefore belong to a land of vines, history, ancient know-how

and excellence in the world. A land that we honour every day, renewing its everlasting spirit of hospitality. A hospitality that also every day we take care of our customers, we listen to them and treasure their advice. By listening to what surrounds us, we give life to our design.

## **OUR TERRITORY** IS A **KEY INGREDIENT** OF OUR DESIGN