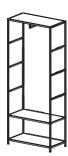

#### **TECHNICAL DATA**

sides (end and middle) the sides are made of two vertical uprights welded to horizontal beams. Uprights and beams are made of 20x20 mm square section steel tubular bars, 1.5 mm thick, coated with epoxy powder and with an embossed finish. The lower end of each upright has a cap into which a leveling foot is screwed, allowing a +10 mm adjustment for perfect adherence to the floor. The uprights are available in 5 heights: 46/84/122/160/78". The middle upright is provided with double holes to fix the shelves on both sides.

shelves

3 types of shelves:

<u>metal-metal</u>: composed of two elements, one made of a 1 mm thick steel sheet, with load-bearing function, bent and welded to form a "containing" tray. This element is attached with screws to the side's uprights and beams. A top is inserted inside this tray, which acts as a filler, made of a 1-mm-thick steel sheet, bent and welded. The maximum load capacity is of 30 kg.

metal-melamine: composed of two elements, one made of a 1 mm thick steel sheet, with a load-bearing function, folded and welded to form a kind of tray. This element is attached with screws to the side's uprights and beams. A second shelf is inserted inside this tray, which acts as a melamine filler, and is 18 mm thick (density 720 kg/m3, formaldehyde emission class E1, meets CARB requirements), faced with anti-reflective melamine resins and edged with ABS. The maximum load capacity is of 30 kg.

metal-glass: composed of two elements, one made of a 1-mm-thick steel sheet with a load-bearing function, bent and welded to form a kind of tray. This element is attached with screws to the side's uprights and beams. Inside this tray a 12-mm-thick melamine shelf is inserted, and above it a 4-mm-thick glass shelf, tempered according to EN 12150, acid-etched on the upper side and painted with water-based tints on the lower side (if the painting is white or taupe, extra-clear glass is used). The maximum load capacity is of 30 kg. The internal shelves can be attached to the metal tray with strong double-sided adhesive tape (not mandatory). The shelves are offered in 2 widths: 38 and 29"7/8. A metal hanging shelf W. 29"7/8 is available. Shelf depth 16"1/2 (depth of shelf combined with H. 74 and H. 113/4" boards is 16"1/2)