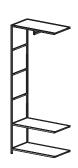

#### **TECHNICAL DATA**

sides (end and middle) the sides are made of two vertical uprights welded to horizontal beams. Uprights and beams are made of 20x20 mm square section steel tubular bars, 1.5 mm thick, coated with epoxy powder and with an embossed finish. The lower end of each upright has a cap into which a leveling foot is screwed, allowing a +10 mm adjustment for perfect adherence to the floor. The uprights are available in 5 heights: 46/84/122/160/78". The middle upright is provided with double holes to fix the shelves on both sides.

shelves

3 types of shelves:

<u>metal-metal</u>: composed of two elements, one made of a 1 mm thick steel sheet, with load-bearing function, bent and welded to form a "containing" tray. This element is attached with screws to the side's uprights and beams. A top is inserted inside this tray, which acts as a filler, made of a 1-mm-thick steel sheet, bent and welded. The maximum load capacity is of 30 kg.

metal-melamine: composed of two elements, one made of a 1 mm thick steel sheet, with a load-bearing function, folded and welded to form a kind of tray. This element is attached with screws to the side's uprights and beams. A second shelf is inserted inside this tray, which acts as a melamine filler, and is 18 mm thick (density 720 kg/m3, formaldehyde emission class E1, meets CARB requirements), faced with anti-reflective melamine resins and edged with ABS. The maximum load capacity is of 30 kg.

metal-glass: composed of two elements, one made of a 1-mm-thick steel sheet with a load-bearing function, bent and welded to form a kind of tray. This element is attached with screws to the side's uprights and beams. Inside this tray a 12-mm-thick melamine shelf is inserted, and above it a 4-mm-thick glass shelf, tempered according to EN 12150, acid-etched on the upper side and painted with water-based tints on the lower side (if the painting is white or taupe, extra-clear glass is used). The maximum load capacity is of 30 kg. The internal shelves can be attached to the metal tray with strong double-sided adhesive tape (not mandatory). The shelves are offered in 2 widths: 38 and 29"7/8. A metal hanging shelf W. 29"7/8 is available. Shelf depth 16"1/2 (depth of shelf combined with H. 74 and H. 113/4" boards is 16"1/2)