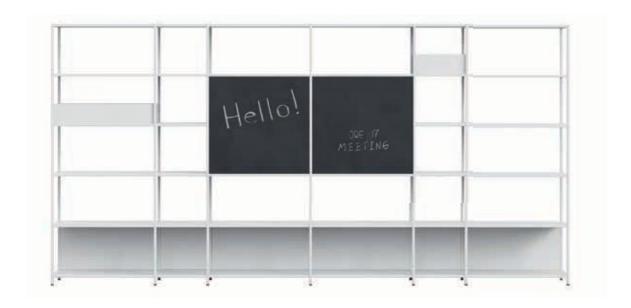

| back panels                                          | the back panels are made of a 1 mm thick steel plate, bent and welded to form a vertical hollow box element on the inside, which must be completed with finishing infills. They are fastened to the uprights with screws. In the case of wall-mounted bookcases, it's possible to install the back without an inner finishing panel.  Finishing infills can be made of:  - 1 mm thick steel sheet, bent and welded.  - 18 mm thick melamine (density 720 kg/m3, formaldehyde emission class E1, meets the requirements of CARB), faced with anti-reflective melamine resins and edged with ABS.  - 19 mm thick mdf board, on which you can write. The blackboard can be written on with chalk, while on the white board special dry erase markers should be used.  The infills must be compulsorily fastened to the metal support with double-sided strong adhesive tape. For each compartment it's mandatory to provide at least one back panel that serves as bracing. Back panel dimensions: W. 38 and 29"7/8 D. 3/4" H. 14"1/8.  Bookcase modules with H. 160 and 78" must be compulsorily fixed to the wall by means of brackets. |                                       |               |
|------------------------------------------------------|----------------------------------------------------------------------------------------------------------------------------------------------------------------------------------------------------------------------------------------------------------------------------------------------------------------------------------------------------------------------------------------------------------------------------------------------------------------------------------------------------------------------------------------------------------------------------------------------------------------------------------------------------------------------------------------------------------------------------------------------------------------------------------------------------------------------------------------------------------------------------------------------------------------------------------------------------------------------------------------------------------------------------------------------------------------------------------------------------------------------------------------|---------------------------------------|---------------|
| TV stand module                                      | this stand is made of four 18 mm thick melamine panels, joined together with screws and dowel nuts to form a kind of open box. The module includes an adjustable VESA TV stand bracket to support multiple monitor sizes and 2 Ø 8 cm holes for cable routing. On the side of the module, at the bottom, there are also 2 Ø 6 cm holes for optional insertion of HDMI and RJ45 sockets. The TV module is attached to the uprights of the sides and is intended for bookcases with a height of 122/160/78". Bookcases with the TV holder module must be compulsorily fixed to the wall by means of brackets.  TV stand module dimensions:  W. 46"1/2 D. 10 cm H. 29"7/8 (for screens up to 50")  W. 60"5/8 D. 10 cm H. 111"5/8 (for screens up to 65")"                                                                                                                                                                                                                                                                                                                                                                                 |                                       |               |
| flower pots /<br>object holder                       | made of a 1.5 mm thick steel sheet, bent and welded, epoxy powder coated with an embossed finish. Dimensions: W. 38/29"7/8 D. 15" H. 5"7/8.                                                                                                                                                                                                                                                                                                                                                                                                                                                                                                                                                                                                                                                                                                                                                                                                                                                                                                                                                                                            |                                       |               |
| open storage units<br>and storage with<br>swing door | made of 18 mm thick melamine (density 720 kg/m3, formaldehyde emission class E1, meets CARB requirements), faced with anti-reflective melamine resins and edged with ABS. The door is equipped with push-pull opening.  Dimensions: W. 38/29"7/8 D. 14"1/8 H. 14"1/8.                                                                                                                                                                                                                                                                                                                                                                                                                                                                                                                                                                                                                                                                                                                                                                                                                                                                  |                                       |               |
| storage unit with tilting door                       | made of 18 mm thick melamine (density 720 kg/m3, formaldehyde emission class E1, meets CARB requirements), faced with anti-reflective melamine resins and edged with ABS. The door is equipped with push-pull opening with upward opening. Dimensions: W. 29"7/8 D. 15" H. 14"1/8.                                                                                                                                                                                                                                                                                                                                                                                                                                                                                                                                                                                                                                                                                                                                                                                                                                                     |                                       |               |
| cushion                                              | the base is made of a Ø 16"1/2 circular melamine panel, padded with 40 kg/m3 polyurethane foam. It's upholstered in fabric with a non-slip PVC bottom.                                                                                                                                                                                                                                                                                                                                                                                                                                                                                                                                                                                                                                                                                                                                                                                                                                                                                                                                                                                 |                                       |               |
| structure finishes                                   | Metal                                                                                                                                                                                                                                                                                                                                                                                                                                                                                                                                                                                                                                                                                                                                                                                                                                                                                                                                                                                                                                                                                                                                  |                                       |               |
|                                                      | BI White embossed painted RAL 9010                                                                                                                                                                                                                                                                                                                                                                                                                                                                                                                                                                                                                                                                                                                                                                                                                                                                                                                                                                                                                                                                                                     | NE Black embossed painted RAL 9005    |               |
| shelves finishes                                     | <u>Metal</u>                                                                                                                                                                                                                                                                                                                                                                                                                                                                                                                                                                                                                                                                                                                                                                                                                                                                                                                                                                                                                                                                                                                           |                                       |               |
|                                                      | BI White embossed painted RAL 9010                                                                                                                                                                                                                                                                                                                                                                                                                                                                                                                                                                                                                                                                                                                                                                                                                                                                                                                                                                                                                                                                                                     | NE Black embossed painted RAL 9005    |               |
|                                                      | <u>Melamine</u>                                                                                                                                                                                                                                                                                                                                                                                                                                                                                                                                                                                                                                                                                                                                                                                                                                                                                                                                                                                                                                                                                                                        |                                       |               |
|                                                      | MBI White                                                                                                                                                                                                                                                                                                                                                                                                                                                                                                                                                                                                                                                                                                                                                                                                                                                                                                                                                                                                                                                                                                                              | MCE Concrete                          | MTR Dove Grey |
|                                                      | MOB Light Elm                                                                                                                                                                                                                                                                                                                                                                                                                                                                                                                                                                                                                                                                                                                                                                                                                                                                                                                                                                                                                                                                                                                          | MNT American Walnut                   | MOL Dark Elm  |
|                                                      | <u>Glass</u>                                                                                                                                                                                                                                                                                                                                                                                                                                                                                                                                                                                                                                                                                                                                                                                                                                                                                                                                                                                                                                                                                                                           |                                       |               |
|                                                      | VBI White                                                                                                                                                                                                                                                                                                                                                                                                                                                                                                                                                                                                                                                                                                                                                                                                                                                                                                                                                                                                                                                                                                                              | VTR Dove Grey                         | ■ VNE Black   |
|                                                      |                                                                                                                                                                                                                                                                                                                                                                                                                                                                                                                                                                                                                                                                                                                                                                                                                                                                                                                                                                                                                                                                                                                                        | · · · · · · · · · · · · · · · · · · · | Stati         |
| back panel<br>finishes                               | Metal  BI White embossed painted RAL 9010                                                                                                                                                                                                                                                                                                                                                                                                                                                                                                                                                                                                                                                                                                                                                                                                                                                                                                                                                                                                                                                                                              | NE Black embossed painted RAL 9005    |               |
|                                                      |                                                                                                                                                                                                                                                                                                                                                                                                                                                                                                                                                                                                                                                                                                                                                                                                                                                                                                                                                                                                                                                                                                                                        |                                       |               |

# **COMPOSITION EXAMPLES**

# Composition A

# Composition B