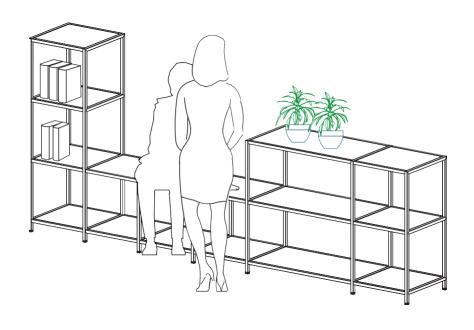

H. 198 cm



W. 78 cm D. 42 cm H. 198 cm

### SHELVES





metal – metal W. 38 / 76 cm D. 42 cm H. 2 cm

Shelves with rail



metal – melamine W. 38 / 76 cm D. 42 cm H. 2 cm



metal – glass W. 38 / 76 cm D. 42 cm

H. 2 cm





H. 2 cm



metal – melamine W. 76 cm D. 42 cm H. 2 cm



metal – glass W. 76 cm D. 42 cm H. 2 cm





metal – metal W. 38 / 76 cm D. 2 cm



metal – melamine W. 38 / 76 cm D. 2 cm





H. 36 cm

FLOWER POT/OBJECT HOLDER



W. 38 cm D. 38 cm H. 15 cm



H. 36 cm

metal – blackboard W. 38 / 76 cm D. 2 cm H. 36 cm

CUSHION



W. 76 cm D. 38 cm H. 15 cm

Ø 40 cm

H. 4 cm

STORAGE UNITS



W. 38 cm D. 36 cm H. 36 cm



W. 38 cm D. 38 cm H. 36 cm



W. 76 cm D. 36 cm H. 36 cm



W. 76 cm D. 38 cm H. 36 cm

# **COMPOSITION EXAMPLES**

# Composition A





# Composition B