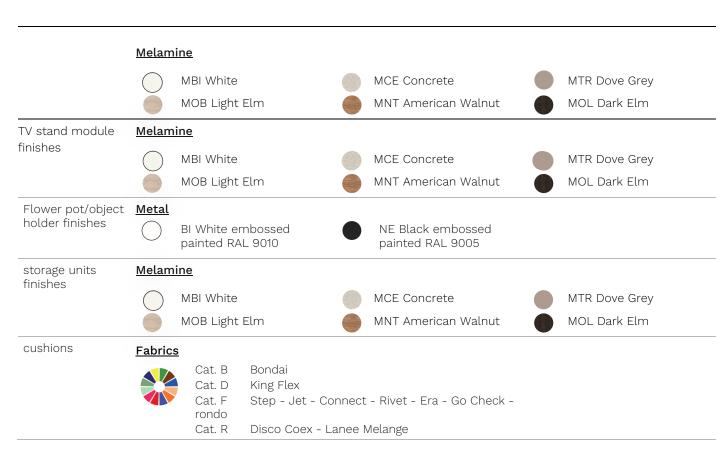

| back panels                                          | the back panels are made of a 1 mm thick steel plate, bent and welded to form a vertical hollow box element on the inside, which must be completed with finishing infills. They are fastened to the uprights with screws. In the case of wall-mounted bookcases, it's possible to install the back without an inner finishing panel.  Finishing infills can be made of:  - 1 mm thick steel sheet, bent and welded.  - 18 mm thick melamine (density 720 kg/m3, formaldehyde emission class E1, meets the requirements of CARB), faced with anti-reflective melamine resins and edged with ABS.  - 19 mm thick mdf board, on which you can write. The blackboard can be written on with chalk, while on the white board special dry erase markers should be used.  The infills must be compulsorily fastened to the metal support with double-sided strong adhesive tape. For each compartment it's mandatory to provide at least one back panel that serves as bracing. Back panel dimensions: W. 38 and 29"7/8 D. 3/4" H. 14"1/8.  Bookcase modules with H. 160 and 78" must be compulsorily fixed to the wall by means of brackets. |                                       |               |
|------------------------------------------------------|----------------------------------------------------------------------------------------------------------------------------------------------------------------------------------------------------------------------------------------------------------------------------------------------------------------------------------------------------------------------------------------------------------------------------------------------------------------------------------------------------------------------------------------------------------------------------------------------------------------------------------------------------------------------------------------------------------------------------------------------------------------------------------------------------------------------------------------------------------------------------------------------------------------------------------------------------------------------------------------------------------------------------------------------------------------------------------------------------------------------------------------|---------------------------------------|---------------|
| TV stand module                                      | this stand is made of four 18 mm thick melamine panels, joined together with screws and dowel nuts to form a kind of open box. The module includes an adjustable VESA TV stand bracket to support multiple monitor sizes and 2 Ø 8 cm holes for cable routing. On the side of the module, at the bottom, there are also 2 Ø 6 cm holes for optional insertion of HDMI and RJ45 sockets. The TV module is attached to the uprights of the sides and is intended for bookcases with a height of 122/160/78". Bookcases with the TV holder module must be compulsorily fixed to the wall by means of brackets.  TV stand module dimensions:  W. 46"1/2 D. 10 cm H. 29"7/8 (for screens up to 50")  W. 60"5/8 D. 10 cm H. 111"5/8 (for screens up to 65")"                                                                                                                                                                                                                                                                                                                                                                                 |                                       |               |
| flower pots /<br>object holder                       | made of a 1.5 mm thick steel sheet, bent and welded, epoxy powder coated with an embossed finish. Dimensions: W. 38/29"7/8 D. 15" H. 5"7/8.                                                                                                                                                                                                                                                                                                                                                                                                                                                                                                                                                                                                                                                                                                                                                                                                                                                                                                                                                                                            |                                       |               |
| open storage units<br>and storage with<br>swing door | made of 18 mm thick melamine (density 720 kg/m3, formaldehyde emission class E1, meets CARB requirements), faced with anti-reflective melamine resins and edged with ABS. The door is equipped with push-pull opening.  Dimensions: W. 38/29"7/8 D. 14"1/8 H. 14"1/8.                                                                                                                                                                                                                                                                                                                                                                                                                                                                                                                                                                                                                                                                                                                                                                                                                                                                  |                                       |               |
| storage unit with tilting door                       | made of 18 mm thick melamine (density 720 kg/m3, formaldehyde emission class E1, meets CARB requirements), faced with anti-reflective melamine resins and edged with ABS. The door is equipped with push-pull opening with upward opening. Dimensions: W. 29"7/8 D. 15" H. 14"1/8.                                                                                                                                                                                                                                                                                                                                                                                                                                                                                                                                                                                                                                                                                                                                                                                                                                                     |                                       |               |
| cushion                                              | the base is made of a Ø 16"1/2 circular melamine panel, padded with 40 kg/m3 polyurethane foam. It's upholstered in fabric with a non-slip PVC bottom.                                                                                                                                                                                                                                                                                                                                                                                                                                                                                                                                                                                                                                                                                                                                                                                                                                                                                                                                                                                 |                                       |               |
| structure finishes                                   | Metal                                                                                                                                                                                                                                                                                                                                                                                                                                                                                                                                                                                                                                                                                                                                                                                                                                                                                                                                                                                                                                                                                                                                  |                                       |               |
|                                                      | BI White embossed painted RAL 9010                                                                                                                                                                                                                                                                                                                                                                                                                                                                                                                                                                                                                                                                                                                                                                                                                                                                                                                                                                                                                                                                                                     | NE Black embossed painted RAL 9005    |               |
| shelves finishes                                     | <u>Metal</u>                                                                                                                                                                                                                                                                                                                                                                                                                                                                                                                                                                                                                                                                                                                                                                                                                                                                                                                                                                                                                                                                                                                           |                                       |               |
|                                                      | BI White embossed painted RAL 9010                                                                                                                                                                                                                                                                                                                                                                                                                                                                                                                                                                                                                                                                                                                                                                                                                                                                                                                                                                                                                                                                                                     | NE Black embossed painted RAL 9005    |               |
|                                                      | <u>Melamine</u>                                                                                                                                                                                                                                                                                                                                                                                                                                                                                                                                                                                                                                                                                                                                                                                                                                                                                                                                                                                                                                                                                                                        |                                       |               |
|                                                      | MBI White                                                                                                                                                                                                                                                                                                                                                                                                                                                                                                                                                                                                                                                                                                                                                                                                                                                                                                                                                                                                                                                                                                                              | MCE Concrete                          | MTR Dove Grey |
|                                                      | MOB Light Elm                                                                                                                                                                                                                                                                                                                                                                                                                                                                                                                                                                                                                                                                                                                                                                                                                                                                                                                                                                                                                                                                                                                          | MNT American Walnut                   | MOL Dark Elm  |
|                                                      | <u>Glass</u>                                                                                                                                                                                                                                                                                                                                                                                                                                                                                                                                                                                                                                                                                                                                                                                                                                                                                                                                                                                                                                                                                                                           |                                       |               |
|                                                      | VBI White                                                                                                                                                                                                                                                                                                                                                                                                                                                                                                                                                                                                                                                                                                                                                                                                                                                                                                                                                                                                                                                                                                                              | VTR Dove Grey                         | ■ VNE Black   |
|                                                      |                                                                                                                                                                                                                                                                                                                                                                                                                                                                                                                                                                                                                                                                                                                                                                                                                                                                                                                                                                                                                                                                                                                                        | · · · · · · · · · · · · · · · · · · · | Stati         |
| back panel<br>finishes                               | Metal  BI White embossed painted RAL 9010                                                                                                                                                                                                                                                                                                                                                                                                                                                                                                                                                                                                                                                                                                                                                                                                                                                                                                                                                                                                                                                                                              | NE Black embossed painted RAL 9005    |               |
|                                                      |                                                                                                                                                                                                                                                                                                                                                                                                                                                                                                                                                                                                                                                                                                                                                                                                                                                                                                                                                                                                                                                                                                                                        |                                       |               |