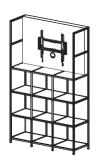

### TV STAND MODULES

W. 118 cm D. 42 cm H. 122 cm

W. 118 cm D. 42 cm H. 160 cm

W. 118 cm D. 42 cm H. 198 cm

INTERMEDIATE MODULES

W. 118 cm D. 42 cm H. 160 cm

W. 118 cm D. 42 cm H. 198 cm

# **COMPOSITION EXAMPLES**

# Composition A