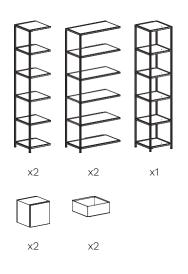

### **ABACUS**

**BOOKCASE MODULES** 

D. 42 cm H. 46 cm

W. 80 cm D. 42 cm H. 84 cm

D. 42 cm H. 122 cm

W. 80 cm D. 42 cm H. 160 cm

W. 80 cm D. 42 cm H. 198 cm

### INTERMEDIATE BOOKCASE MODULES

W. 40 cm D. 42 cm H. 46 cm

W. 40 cm D. 42 cm H. 84 cm

W. 40 cm D. 42 cm H. 122 cm

W. 40 cm D. 42 cm H. 160 cm

W. 40 cm D. 42 cm H. 198 cm

W. 78 cm D. 42 cm H. 46 cm

W. 78 cm D. 42 cm H. 84 cm

W. 78 cm D. 42 cm H. 122 cm

W. 78 cm D. 42 cm H. 160 cm

W. 78 cm D. 42 cm H. 198 cm