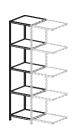

### INTERMEDIATE BOOKCASE MODULES

W. 40 cm D. 42 cm H. 46 cm

W. 40 cm D. 42 cm H. 84 cm

W. 40 cm D. 42 cm H. 122 cm

W. 40 cm D. 42 cm H. 160 cm

W. 40 cm D. 42 cm H. 198 cm

W. 78 cm D. 42 cm H. 46 cm

W. 78 cm D. 42 cm H. 84 cm

W. 78 cm D. 42 cm H. 122 cm

W. 78 cm D. 42 cm H. 160 cm

W. 78 cm D. 42 cm H. 198 cm