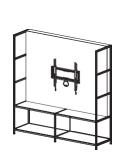

### TV STAND MODULES

W. 118 cm D. 42 cm H. 122 cm

W. 118 cm D. 42 cm H. 160 cm

W. 118 cm D. 42 cm H. 198 cm

INTERMEDIATE MODULES

W. 118 cm D. 42 cm H. 160 cm

W. 118 cm D. 42 cm H. 198 cm

# **COMPOSITION EXAMPLES**

# Composition B