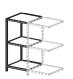

### INTERMEDIATE BOOKCASE MODULES

W. 40 cm D. 42 cm H. 46 cm

W. 40 cm D. 42 cm H. 84 cm

W. 40 cm D. 42 cm H. 122 cm

W. 40 cm D. 42 cm H. 160 cm

W. 40 cm D. 42 cm H. 198 cm

W. 78 cm D. 42 cm H. 46 cm

W. 78 cm D. 42 cm H. 84 cm

W. 78 cm D. 42 cm H. 122 cm

W. 78 cm D. 42 cm H. 160 cm

W. 78 cm D. 42 cm H. 198 cm