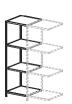

### INTERMEDIATE BOOKCASE MODULES

W. 40 cm D. 42 cm H. 46 cm

W. 40 cm D. 42 cm H. 84 cm

W. 40 cm D. 42 cm H. 122 cm

W. 40 cm D. 42 cm H. 160 cm

W. 40 cm D. 42 cm H. 198 cm

W. 78 cm D. 42 cm H. 46 cm

W. 78 cm D. 42 cm H. 84 cm

W. 78 cm D. 42 cm H. 122 cm

W. 78 cm D. 42 cm H. 160 cm

W. 78 cm D. 42 cm H. 198 cm