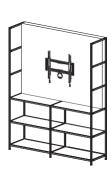

### TV STAND MODULES

W. 118 cm D. 42 cm H. 122 cm

W. 118 cm D. 42 cm H. 160 cm

W. 118 cm D. 42 cm H. 198 cm

INTERMEDIATE MODULES

W. 118 cm D. 42 cm H. 160 cm

W. 118 cm D. 42 cm H. 198 cm

# **COMPOSITION EXAMPLES**