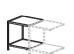

### **ABACUS**

**BOOKCASE MODULES** 

D. 42 cm H. 46 cm

W. 80 cm D. 42 cm H. 84 cm

D. 42 cm H. 122 cm

W. 80 cm D. 42 cm H. 160 cm

W. 80 cm D. 42 cm H. 198 cm