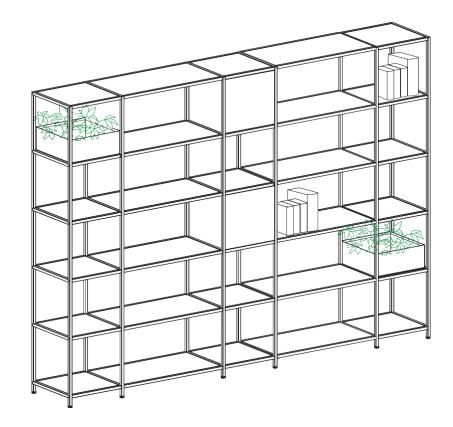

W. 78 cm D. 42 cm H. 198 cm



W. 78 cm D. 42 cm H. 198 cm

### SHELVES





metal – metal W. 38 / 76 cm D. 42 cm H. 2 cm

Shelves with rail



metal – melamine W. 38 / 76 cm D. 42 cm H. 2 cm



metal – glass W. 38 / 76 cm D. 42 cm

H. 2 cm





H. 2 cm



metal – melamine W. 76 cm D. 42 cm H. 2 cm



metal – glass W. 76 cm D. 42 cm H. 2 cm





metal – metal W. 38 / 76 cm D. 2 cm



metal – melamine W. 38 / 76 cm D. 2 cm





H. 36 cm

FLOWER POT/OBJECT HOLDER



W. 38 cm D. 38 cm H. 15 cm



H. 36 cm

metal – blackboard W. 38 / 76 cm D. 2 cm H. 36 cm

CUSHION



W. 76 cm D. 38 cm H. 15 cm

Ø 40 cm

H. 4 cm

STORAGE UNITS



W. 38 cm D. 36 cm H. 36 cm



W. 38 cm D. 38 cm H. 36 cm



W. 76 cm D. 36 cm H. 36 cm



W. 76 cm D. 38 cm H. 36 cm

# **COMPOSITION EXAMPLES**

# Composition A





# Composition B