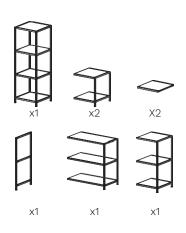

### SHELVES

metal – metal W. 38 / 76 cm D. 42 cm H. 2 cm

Shelves with rail

metal – melamine W. 38 / 76 cm D. 42 cm H. 2 cm

metal – glass W. 38 / 76 cm D. 42 cm

H. 2 cm

H. 2 cm

metal – melamine W. 76 cm D. 42 cm H. 2 cm

metal – glass W. 76 cm D. 42 cm H. 2 cm

metal – metal W. 38 / 76 cm D. 2 cm

metal – melamine W. 38 / 76 cm D. 2 cm

H. 36 cm

FLOWER POT/OBJECT HOLDER

W. 38 cm D. 38 cm H. 15 cm

H. 36 cm

metal – blackboard W. 38 / 76 cm D. 2 cm H. 36 cm

CUSHION

W. 76 cm D. 38 cm H. 15 cm

Ø 40 cm

H. 4 cm

STORAGE UNITS

W. 38 cm D. 36 cm H. 36 cm

W. 38 cm D. 38 cm H. 36 cm

W. 76 cm D. 36 cm H. 36 cm