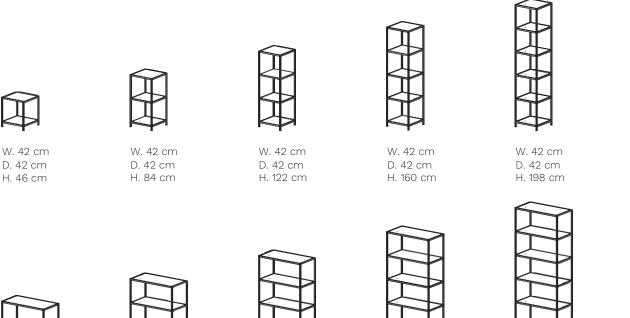

#### **TECHNICAL DATA**

sides (end and middle) the sides are made of two vertical uprights welded to horizontal beams. Uprights and beams are made of 20x20 mm square section steel tubular bars, 1.5 mm thick, coated with epoxy powder and with an embossed finish. The lower end of each upright has a cap into which a leveling foot is screwed, allowing a +10 mm adjustment for perfect adherence to the floor. The uprights are available in 5 heights: 46/84/122/160/78". The middle upright is provided with double holes to fix the shelves on both sides.

### **ABACUS**

**BOOKCASE MODULES** 

D. 42 cm H. 46 cm

W. 80 cm D. 42 cm H. 84 cm

D. 42 cm H. 122 cm

W. 80 cm D. 42 cm H. 160 cm

W. 80 cm D. 42 cm H. 198 cm

### INTERMEDIATE BOOKCASE MODULES

W. 40 cm D. 42 cm H. 46 cm

W. 40 cm D. 42 cm H. 84 cm

W. 40 cm D. 42 cm H. 122 cm

W. 40 cm D. 42 cm H. 160 cm

W. 40 cm D. 42 cm H. 198 cm

W. 78 cm D. 42 cm H. 46 cm

W. 78 cm D. 42 cm H. 84 cm

W. 78 cm D. 42 cm H. 122 cm

W. 78 cm D. 42 cm H. 160 cm

W. 78 cm D. 42 cm H. 198 cm