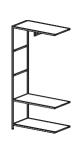

#### **TECHNICAL DATA**

sides (end and middle) the sides are made of two vertical uprights welded to horizontal beams. Uprights and beams are made of 20x20 mm square section steel tubular bars, 1.5 mm thick, coated with epoxy powder and with an embossed finish. The lower end of each upright has a cap into which a leveling foot is screwed, allowing a +10 mm adjustment for perfect adherence to the floor. The uprights are available in 5 heights: 46/84/122/160/78". The middle upright is provided with double holes to fix the shelves on both sides.

shelves

3 types of shelves:

<u>metal-metal</u>: composed of two elements, one made of a 1 mm thick steel sheet, with load-bearing function, bent and welded to form a "containing" tray. This element is attached with screws to the side's uprights and beams. A top is inserted inside this tray, which acts as a filler, made of a 1-mm-thick steel sheet, bent and welded. The maximum load capacity is of 30 kg.

metal-melamine: composed of two elements, one made of a 1 mm thick steel sheet, with a load-bearing function, folded and welded to form a kind of tray. This element is attached with screws to the side's uprights and beams. A second shelf is inserted inside this tray, which acts as a melamine filler, and is 18 mm thick (density 720 kg/m3, formaldehyde emission class E1, meets CARB requirements), faced with anti-reflective melamine resins and edged with ABS. The maximum load capacity is of 30 kg.

metal-glass: composed of two elements, one made of a 1-mm-thick steel sheet with a load-bearing function, bent and welded to form a kind of tray. This element is attached with screws to the side's uprights and beams. Inside this tray a 12-mm-thick melamine shelf is inserted, and above it a 4-mm-thick glass shelf, tempered according to EN 12150, acid-etched on the upper side and painted with water-based tints on the lower side (if the painting is white or taupe, extra-clear glass is used). The maximum load capacity is of 30 kg. The internal shelves can be attached to the metal tray with strong double-sided adhesive tape (not mandatory). The shelves are offered in 2 widths: 38 and 29"7/8. A metal hanging shelf W. 29"7/8 is available. Shelf depth 16"1/2 (depth of shelf combined with H. 74 and H. 113/4" boards is 16"1/2)