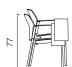

## **STACKABILITY**

Without armrests. Max 12 chairs.

With armrests. Max 9 chairs.

Max. 2 chairs. With armrests + writing tablet.