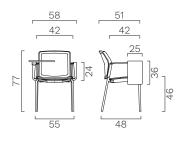

## **TECHNICAL DETAILS**

| seat and backrest             | in polypropylene.                                                                                                        |
|-------------------------------|--------------------------------------------------------------------------------------------------------------------------|
| armrests                      | in fixed polypropylene available in white, black and grey. The blue polypropylene chair is combined with black armrests. |
| base                          | steel rod <u>4-leg base</u> (Ø 22 mm), chromed or black painted.                                                         |
| accessories                   | writing table in black thermoplastic, to be fixed to the right armrest.                                                  |
| stackability                  | - <u>chair without armrests:</u> maximum 12 chairs.                                                                      |
|                               | - <u>chair with armrests:</u> maximum 9 chairs.                                                                          |
|                               | - <u>chair with armrests and writing tablet:</u> maximum 2 chairs.                                                       |
| base finishes                 | Black steel White steel Chromed steel                                                                                    |
| backrest and<br>seat finishes | Polypropylene  L2W0 White RAL 9003  L2NE L2G1 Grey Blue RAL 5014                                                         |

## **ABACUS**

Without armrests.

With armrests.

With armrests + writing tablet.