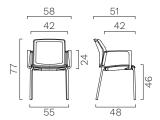

## **TECHNICAL DETAILS**

| seat and backrest             | in polypropylene.                                                                                                        |
|-------------------------------|--------------------------------------------------------------------------------------------------------------------------|
| armrests                      | in fixed polypropylene available in white, black and grey. The blue polypropylene chair is combined with black armrests. |
| base                          | steel rod <u>4-leg base</u> (Ø 22 mm), chromed or black painted.                                                         |
| accessories                   | writing table in black thermoplastic, to be fixed to the right armrest.                                                  |
| stackability                  | - <u>chair without armrests:</u> maximum 12 chairs.                                                                      |
|                               | - <u>chair with armrests:</u> maximum 9 chairs.                                                                          |
|                               | - <u>chair with armrests and writing tablet:</u> maximum 2 chairs.                                                       |
| base finishes                 | Black steel White steel Chromed steel                                                                                    |
| backrest and<br>seat finishes | Polypropylene  L2W0 White RAL 9003  L2NE L2G1 Grey Blue RAL 5014                                                         |

## **ABACUS**

Without armrests.

With armrests.

With armrests + writing tablet.