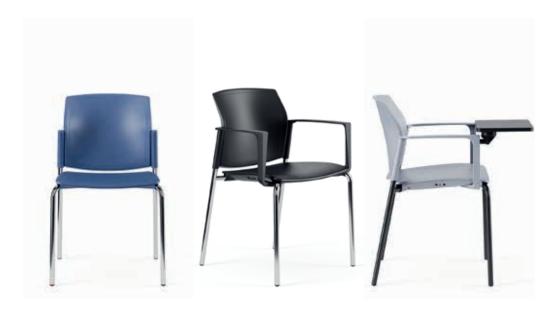

## **NOMA**

Noma Plastic - Multipurpose chair

## **ABACUS**

Without armrests.

With armrests.

With armrests + writing tablet.