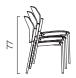

## **STACKABILITY**

Without armrests. Max 12 chairs.

With armrests. Max 9 chairs.

Max. 2 chairs. With armrests + writing tablet.