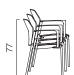

## **STACKABILITY**

Without armrests. Max 12 chairs.

With armrests. Max 9 chairs.

Max. 2 chairs. With armrests + writing tablet.