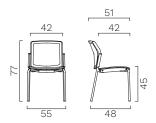

## **TECHNICAL DETAILS**

| seat and backrest             | in polypropylene.                                                                                                        |
|-------------------------------|--------------------------------------------------------------------------------------------------------------------------|
| armrests                      | in fixed polypropylene available in white, black and grey. The blue polypropylene chair is combined with black armrests. |
| base                          | steel rod <u>4-leg base</u> (Ø 22 mm), chromed or black painted.                                                         |
| accessories                   | writing table in black thermoplastic, to be fixed to the right armrest.                                                  |
| stackability                  | - <u>chair without armrests:</u> maximum 12 chairs.                                                                      |
|                               | - <u>chair with armrests:</u> maximum 9 chairs.                                                                          |
|                               | - <u>chair with armrests and writing tablet:</u> maximum 2 chairs.                                                       |
| base finishes                 | Black steel White steel Chromed steel                                                                                    |
| backrest and<br>seat finishes | Polypropylene  L2W0 White RAL 9003  L2NE L2G1 Grey Blue RAL 5014                                                         |

## **ABACUS**

Without armrests.

With armrests.

With armrests + writing tablet.