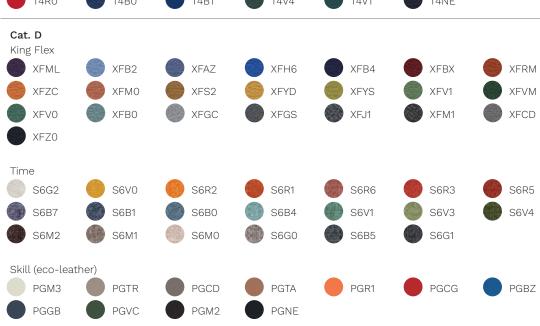

|                      | t [                                                                                                                                                                                                                                                                                                                                                                                                                                                                                                                                                                                                                                                    |                                                           |                                                      |                                                      |                                                      |                                                      |                                            |
|----------------------|--------------------------------------------------------------------------------------------------------------------------------------------------------------------------------------------------------------------------------------------------------------------------------------------------------------------------------------------------------------------------------------------------------------------------------------------------------------------------------------------------------------------------------------------------------------------------------------------------------------------------------------------------------|-----------------------------------------------------------|------------------------------------------------------|------------------------------------------------------|------------------------------------------------------|------------------------------------------------------|--------------------------------------------|
|                      | Right lever adjusts the height of the seat                                                                                                                                                                                                                                                                                                                                                                                                                                                                                                                                                                                                             | The same leve<br>chair in 3 posi                          |                                                      | Central pommel a<br>the backrest's spr<br>tension    |                                                      |                                                      |                                            |
| height<br>adjustment | by gas lift. Allows an excursion of 13 cm.                                                                                                                                                                                                                                                                                                                                                                                                                                                                                                                                                                                                             |                                                           |                                                      |                                                      |                                                      |                                                      |                                            |
| base                 | <u>5-star base</u> in black nylon or die-cast aluminium. Self-locking dual-tread rubbered swivel castors, Ø 50 mm.                                                                                                                                                                                                                                                                                                                                                                                                                                                                                                                                     |                                                           |                                                      |                                                      |                                                      |                                                      |                                            |
| ergonomics           | Mottarella is equipped with the necessary mechanisms for correct and comfortable use, even for prolonged periods, provided that the following conditions are met: the standard sitting position requires the maintenance of angles of 90° between the torso and thigh, between the thigh and leg and between the leg and foot. These last two angles are essential so that the foot, resting completely on the underlying surface, can unload part of the weight of the lower limb onto it, avoiding excessive compression on the posterior surface of the thigh and favouring the return of the blood circulating in the leg veins towards the heart. |                                                           |                                                      |                                                      |                                                      |                                                      |                                            |
| base finishes        | Polished alum                                                                                                                                                                                                                                                                                                                                                                                                                                                                                                                                                                                                                                          | ninium                                                    | Black nylon                                          | ١                                                    |                                                      |                                                      |                                            |
| fabrics              | Cat. B Bondai  TBB2  TBMN  TBM1  Cat. H Madrid 3D  T3M0  Boss FR (eco-leath  T4BI  T4M0  T4R0  Cat. D King Flex  XFML  XFZC  XFVO                                                                                                                                                                                                                                                                                                                                                                                                                                                                                                                      | TBB1 TBR3 TBBE  T3V0  ner) T4M5 T4M1 T4B0  XFB2 XFM0 XFB0 | TBB6 TBR0 TBGC  T3V2  T4M8 T4M2 T4B1  XFAZ XFS2 XFGC | TBB4 TBV1 TBAV  T3B2  T4M6 T4V0 T4V4  XFH6 XFYD XFGS | TBV2 TBV4 TBG0  T3V4  T4M4 T4G0 T4V1  XFB4 XFYS XFJ1 | TBR2 TBV0 TBZ0  T3M3  T4M7 T4G1 T4NE  XFBX XFV1 XFM1 | TBR1 TBB0  T3B3  T4M3 T4R1  XFRM XFVM XFCD |
|                      | XFZ0                                                                                                                                                                                                                                                                                                                                                                                                                                                                                                                                                                                                                                                   |                                                           |                                                      |                                                      | •                                                    | •                                                    | •                                          |
|                      |                                                                                                                                                                                                                                                                                                                                                                                                                                                                                                                                                                                                                                                        |                                                           |                                                      |                                                      |                                                      |                                                      |                                            |