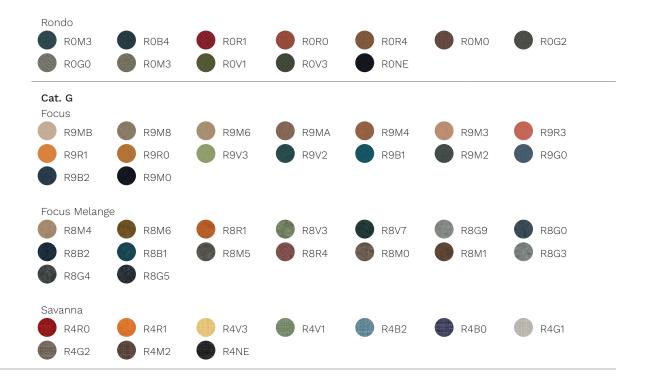

|                      | t [                                                                                                                                                                                                                                                                                                                                                                                                                                                                                                                                                                                                                                                    |                                                           |                                                      |                                                      |                                                      |                                                      |                                            |
|----------------------|--------------------------------------------------------------------------------------------------------------------------------------------------------------------------------------------------------------------------------------------------------------------------------------------------------------------------------------------------------------------------------------------------------------------------------------------------------------------------------------------------------------------------------------------------------------------------------------------------------------------------------------------------------|-----------------------------------------------------------|------------------------------------------------------|------------------------------------------------------|------------------------------------------------------|------------------------------------------------------|--------------------------------------------|
|                      | Right lever adjusts the height of the seat                                                                                                                                                                                                                                                                                                                                                                                                                                                                                                                                                                                                             | The same leve<br>chair in 3 posi                          |                                                      | Central pommel a<br>the backrest's spr<br>tension    |                                                      |                                                      |                                            |
| height<br>adjustment | by gas lift. Allows an excursion of 13 cm.                                                                                                                                                                                                                                                                                                                                                                                                                                                                                                                                                                                                             |                                                           |                                                      |                                                      |                                                      |                                                      |                                            |
| base                 | <u>5-star base</u> in black nylon or die-cast aluminium. Self-locking dual-tread rubbered swivel castors, Ø 50 mm.                                                                                                                                                                                                                                                                                                                                                                                                                                                                                                                                     |                                                           |                                                      |                                                      |                                                      |                                                      |                                            |
| ergonomics           | Mottarella is equipped with the necessary mechanisms for correct and comfortable use, even for prolonged periods, provided that the following conditions are met: the standard sitting position requires the maintenance of angles of 90° between the torso and thigh, between the thigh and leg and between the leg and foot. These last two angles are essential so that the foot, resting completely on the underlying surface, can unload part of the weight of the lower limb onto it, avoiding excessive compression on the posterior surface of the thigh and favouring the return of the blood circulating in the leg veins towards the heart. |                                                           |                                                      |                                                      |                                                      |                                                      |                                            |
| base finishes        | Polished alum                                                                                                                                                                                                                                                                                                                                                                                                                                                                                                                                                                                                                                          | ninium                                                    | Black nylon                                          | ١                                                    |                                                      |                                                      |                                            |
| fabrics              | Cat. B Bondai  TBB2  TBMN  TBM1  Cat. H Madrid 3D  T3M0  Boss FR (eco-leath  T4BI  T4M0  T4R0  Cat. D King Flex  XFML  XFZC  XFVO                                                                                                                                                                                                                                                                                                                                                                                                                                                                                                                      | TBB1 TBR3 TBBE  T3V0  ner) T4M5 T4M1 T4B0  XFB2 XFM0 XFB0 | TBB6 TBR0 TBGC  T3V2  T4M8 T4M2 T4B1  XFAZ XFS2 XFGC | TBB4 TBV1 TBAV  T3B2  T4M6 T4V0 T4V4  XFH6 XFYD XFGS | TBV2 TBV4 TBG0  T3V4  T4M4 T4G0 T4V1  XFB4 XFYS XFJ1 | TBR2 TBV0 TBZ0  T3M3  T4M7 T4G1 T4NE  XFBX XFV1 XFM1 | TBR1 TBB0  T3B3  T4M3 T4R1  XFRM XFVM XFCD |
|                      | XFZ0                                                                                                                                                                                                                                                                                                                                                                                                                                                                                                                                                                                                                                                   |                                                           |                                                      |                                                      | •                                                    | •                                                    | •                                          |
|                      |                                                                                                                                                                                                                                                                                                                                                                                                                                                                                                                                                                                                                                                        |                                                           |                                                      |                                                      |                                                      |                                                      |                                            |