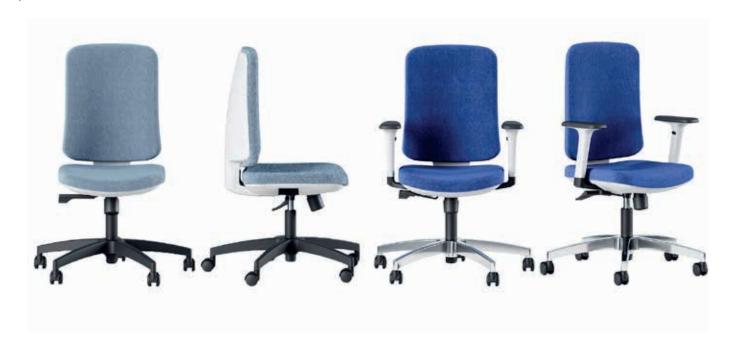

## **MOTTARELLA**

Mottarella White - Task chair

## **TECHNICAL DETAILS**

backrest

in nylon with CFC-free polyurethane foam padding, white polypropylene rear back cover. The backrest is equipped with a height adjustment system (60 mm). This system allows you to adjust the height of the backrest to ensure adequate lumbar support, protecting the intervertebral discs and the spine. The backrest can be adjusted with a high level of accuracy. Nylon seat/backrest connection. Available with high backrest.

seat

in plastic, polyurethane foam padding with anatomical shape, white polypropylene underseat.

armrests

1D adjustable: (height 60 mm) in white nylon with black soft touch arm pad.

device

synchronised lockable in 3 positions with frontal adjustment of the backrest resistance in relation to the user's weight and anti-shock backrest release system. This mechanism dynamically follows all the natural movements of the user's body; seat and backrest tilt together, relieving tension on the dorsal muscles. The movement tension is adjustable, adapting to the user's body shape and preferences. The correct seat/back tilt angle ensures proper blood fl ow while reducing the feeling of heaviness in the lower limbs. A soft release system allows the user to control the movement of the backrest when released.

## Synchronised lockable in 3 positions

Without armrests.

With 1D adjustable armrests.