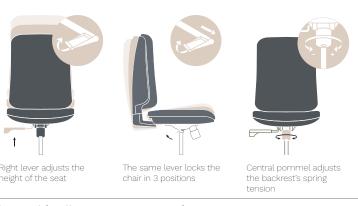

|                      | t [                                                                                                                                                                                                                                                                                                                                                                                                                                                                                                                                                                                                                                                    |                                                           |                                                      |                                                      |                                                      |                                                      |                                            |
|----------------------|--------------------------------------------------------------------------------------------------------------------------------------------------------------------------------------------------------------------------------------------------------------------------------------------------------------------------------------------------------------------------------------------------------------------------------------------------------------------------------------------------------------------------------------------------------------------------------------------------------------------------------------------------------|-----------------------------------------------------------|------------------------------------------------------|------------------------------------------------------|------------------------------------------------------|------------------------------------------------------|--------------------------------------------|
|                      | Right lever adjusts the height of the seat                                                                                                                                                                                                                                                                                                                                                                                                                                                                                                                                                                                                             | The same leve<br>chair in 3 posi                          |                                                      | Central pommel a<br>the backrest's spr<br>tension    |                                                      |                                                      |                                            |
| height<br>adjustment | by gas lift. Allows an excursion of 13 cm.                                                                                                                                                                                                                                                                                                                                                                                                                                                                                                                                                                                                             |                                                           |                                                      |                                                      |                                                      |                                                      |                                            |
| base                 | <u>5-star base</u> in black nylon or die-cast aluminium. Self-locking dual-tread rubbered swivel castors, Ø 50 mm.                                                                                                                                                                                                                                                                                                                                                                                                                                                                                                                                     |                                                           |                                                      |                                                      |                                                      |                                                      |                                            |
| ergonomics           | Mottarella is equipped with the necessary mechanisms for correct and comfortable use, even for prolonged periods, provided that the following conditions are met: the standard sitting position requires the maintenance of angles of 90° between the torso and thigh, between the thigh and leg and between the leg and foot. These last two angles are essential so that the foot, resting completely on the underlying surface, can unload part of the weight of the lower limb onto it, avoiding excessive compression on the posterior surface of the thigh and favouring the return of the blood circulating in the leg veins towards the heart. |                                                           |                                                      |                                                      |                                                      |                                                      |                                            |
| base finishes        | Polished alum                                                                                                                                                                                                                                                                                                                                                                                                                                                                                                                                                                                                                                          | ninium                                                    | Black nylon                                          | ١                                                    |                                                      |                                                      |                                            |
| fabrics              | Cat. B Bondai  TBB2  TBMN  TBM1  Cat. H Madrid 3D  T3M0  Boss FR (eco-leath  T4BI  T4M0  T4R0  Cat. D King Flex  XFML  XFZC  XFVO                                                                                                                                                                                                                                                                                                                                                                                                                                                                                                                      | TBB1 TBR3 TBBE  T3V0  ner) T4M5 T4M1 T4B0  XFB2 XFM0 XFB0 | TBB6 TBR0 TBGC  T3V2  T4M8 T4M2 T4B1  XFAZ XFS2 XFGC | TBB4 TBV1 TBAV  T3B2  T4M6 T4V0 T4V4  XFH6 XFYD XFGS | TBV2 TBV4 TBG0  T3V4  T4M4 T4G0 T4V1  XFB4 XFYS XFJ1 | TBR2 TBV0 TBZ0  T3M3  T4M7 T4G1 T4NE  XFBX XFV1 XFM1 | TBR1 TBB0  T3B3  T4M3 T4R1  XFRM XFVM XFCD |
|                      | XFZ0                                                                                                                                                                                                                                                                                                                                                                                                                                                                                                                                                                                                                                                   |                                                           |                                                      |                                                      | •                                                    | •                                                    | •                                          |
|                      |                                                                                                                                                                                                                                                                                                                                                                                                                                                                                                                                                                                                                                                        |                                                           |                                                      |                                                      |                                                      |                                                      |                                            |