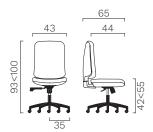

## **MOTTARELLA**

Mottarella White - Task chair

## **TECHNICAL DETAILS**

backrest

in nylon with CFC-free polyurethane foam padding, white polypropylene rear back cover. The backrest is equipped with a height adjustment system (60 mm). This system allows you to adjust the height of the backrest to ensure adequate lumbar support, protecting the intervertebral discs and the spine. The backrest can be adjusted with a high level of accuracy. Nylon seat/backrest connection. Available with high backrest.

seat

in plastic, polyurethane foam padding with anatomical shape, white polypropylene underseat.

armrests

1D adjustable: (height 60 mm) in white nylon with black soft touch arm pad.

device

synchronised lockable in 3 positions with frontal adjustment of the backrest resistance in relation to the user's weight and anti-shock backrest release system. This mechanism dynamically follows all the natural movements of the user's body; seat and backrest tilt together, relieving tension on the dorsal muscles. The movement tension is adjustable, adapting to the user's body shape and preferences. The correct seat/back tilt angle ensures proper blood fl ow while reducing the feeling of heaviness in the lower limbs. A soft release system allows the user to control the movement of the backrest when released.