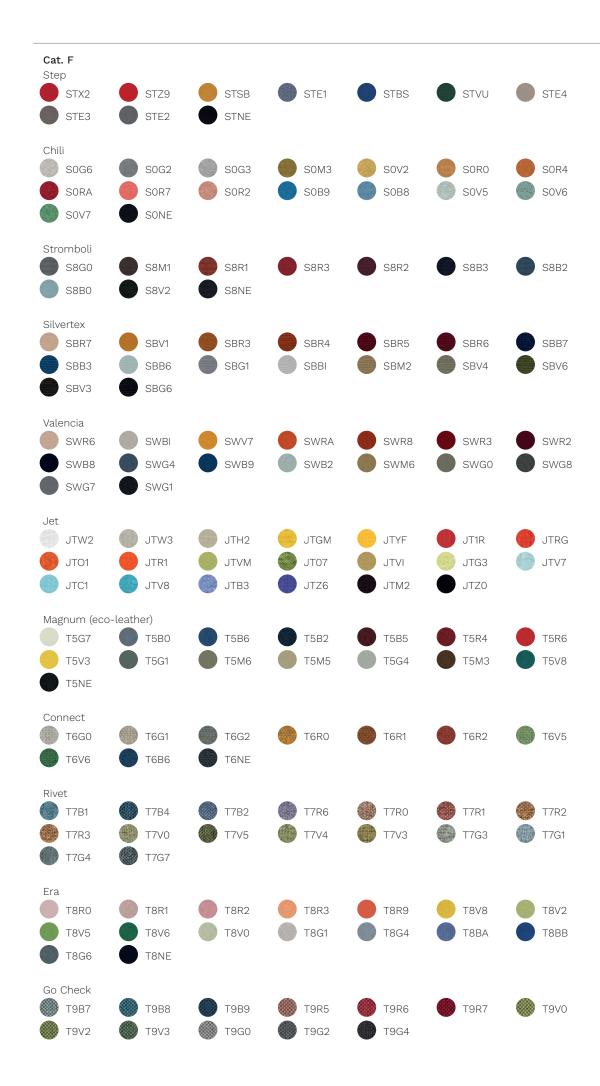

|                      | t [                                                                                                                                                                                                                                                                                                                                                                                                                                                                                                                                                                                                                                                    |                                                           |                                                      |                                                      |                                                      |                                                      |                                            |
|----------------------|--------------------------------------------------------------------------------------------------------------------------------------------------------------------------------------------------------------------------------------------------------------------------------------------------------------------------------------------------------------------------------------------------------------------------------------------------------------------------------------------------------------------------------------------------------------------------------------------------------------------------------------------------------|-----------------------------------------------------------|------------------------------------------------------|------------------------------------------------------|------------------------------------------------------|------------------------------------------------------|--------------------------------------------|
|                      | Right lever adjusts the height of the seat                                                                                                                                                                                                                                                                                                                                                                                                                                                                                                                                                                                                             | The same leve<br>chair in 3 posi                          |                                                      | Central pommel a<br>the backrest's spr<br>tension    |                                                      |                                                      |                                            |
| height<br>adjustment | by gas lift. Allows an excursion of 13 cm.                                                                                                                                                                                                                                                                                                                                                                                                                                                                                                                                                                                                             |                                                           |                                                      |                                                      |                                                      |                                                      |                                            |
| base                 | <u>5-star base</u> in black nylon or die-cast aluminium. Self-locking dual-tread rubbered swivel castors, Ø 50 mm.                                                                                                                                                                                                                                                                                                                                                                                                                                                                                                                                     |                                                           |                                                      |                                                      |                                                      |                                                      |                                            |
| ergonomics           | Mottarella is equipped with the necessary mechanisms for correct and comfortable use, even for prolonged periods, provided that the following conditions are met: the standard sitting position requires the maintenance of angles of 90° between the torso and thigh, between the thigh and leg and between the leg and foot. These last two angles are essential so that the foot, resting completely on the underlying surface, can unload part of the weight of the lower limb onto it, avoiding excessive compression on the posterior surface of the thigh and favouring the return of the blood circulating in the leg veins towards the heart. |                                                           |                                                      |                                                      |                                                      |                                                      |                                            |
| base finishes        | Polished alum                                                                                                                                                                                                                                                                                                                                                                                                                                                                                                                                                                                                                                          | ninium                                                    | Black nylon                                          | ١                                                    |                                                      |                                                      |                                            |
| fabrics              | Cat. B Bondai  TBB2  TBMN  TBM1  Cat. H Madrid 3D  T3M0  Boss FR (eco-leath  T4BI  T4M0  T4R0  Cat. D King Flex  XFML  XFZC  XFVO                                                                                                                                                                                                                                                                                                                                                                                                                                                                                                                      | TBB1 TBR3 TBBE  T3V0  ner) T4M5 T4M1 T4B0  XFB2 XFM0 XFB0 | TBB6 TBR0 TBGC  T3V2  T4M8 T4M2 T4B1  XFAZ XFS2 XFGC | TBB4 TBV1 TBAV  T3B2  T4M6 T4V0 T4V4  XFH6 XFYD XFGS | TBV2 TBV4 TBG0  T3V4  T4M4 T4G0 T4V1  XFB4 XFYS XFJ1 | TBR2 TBV0 TBZ0  T3M3  T4M7 T4G1 T4NE  XFBX XFV1 XFM1 | TBR1 TBB0  T3B3  T4M3 T4R1  XFRM XFVM XFCD |
|                      | XFZ0                                                                                                                                                                                                                                                                                                                                                                                                                                                                                                                                                                                                                                                   |                                                           |                                                      |                                                      | •                                                    | •                                                    | •                                          |
|                      |                                                                                                                                                                                                                                                                                                                                                                                                                                                                                                                                                                                                                                                        |                                                           |                                                      |                                                      |                                                      |                                                      |                                            |