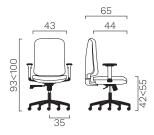

|                      | t [                                                                                                                                                                                                                                                                                                                                                                                                                                                                                                                                                                                                                                                    |                                                           |                                                      |                                                      |                                                      |                                                      |                                            |
|----------------------|--------------------------------------------------------------------------------------------------------------------------------------------------------------------------------------------------------------------------------------------------------------------------------------------------------------------------------------------------------------------------------------------------------------------------------------------------------------------------------------------------------------------------------------------------------------------------------------------------------------------------------------------------------|-----------------------------------------------------------|------------------------------------------------------|------------------------------------------------------|------------------------------------------------------|------------------------------------------------------|--------------------------------------------|
|                      | Right lever adjusts the height of the seat                                                                                                                                                                                                                                                                                                                                                                                                                                                                                                                                                                                                             | The same leve<br>chair in 3 posi                          |                                                      | Central pommel a<br>the backrest's spr<br>tension    |                                                      |                                                      |                                            |
| height<br>adjustment | by gas lift. Allows an excursion of 13 cm.                                                                                                                                                                                                                                                                                                                                                                                                                                                                                                                                                                                                             |                                                           |                                                      |                                                      |                                                      |                                                      |                                            |
| base                 | <u>5-star base</u> in black nylon or die-cast aluminium. Self-locking dual-tread rubbered swivel castors, Ø 50 mm.                                                                                                                                                                                                                                                                                                                                                                                                                                                                                                                                     |                                                           |                                                      |                                                      |                                                      |                                                      |                                            |
| ergonomics           | Mottarella is equipped with the necessary mechanisms for correct and comfortable use, even for prolonged periods, provided that the following conditions are met: the standard sitting position requires the maintenance of angles of 90° between the torso and thigh, between the thigh and leg and between the leg and foot. These last two angles are essential so that the foot, resting completely on the underlying surface, can unload part of the weight of the lower limb onto it, avoiding excessive compression on the posterior surface of the thigh and favouring the return of the blood circulating in the leg veins towards the heart. |                                                           |                                                      |                                                      |                                                      |                                                      |                                            |
| base finishes        | Polished alum                                                                                                                                                                                                                                                                                                                                                                                                                                                                                                                                                                                                                                          | ninium                                                    | Black nylon                                          | ١                                                    |                                                      |                                                      |                                            |
| fabrics              | Cat. B Bondai  TBB2  TBMN  TBM1  Cat. H Madrid 3D  T3M0  Boss FR (eco-leath  T4BI  T4M0  T4R0  Cat. D King Flex  XFML  XFZC  XFVO                                                                                                                                                                                                                                                                                                                                                                                                                                                                                                                      | TBB1 TBR3 TBBE  T3V0  ner) T4M5 T4M1 T4B0  XFB2 XFM0 XFB0 | TBB6 TBR0 TBGC  T3V2  T4M8 T4M2 T4B1  XFAZ XFS2 XFGC | TBB4 TBV1 TBAV  T3B2  T4M6 T4V0 T4V4  XFH6 XFYD XFGS | TBV2 TBV4 TBG0  T3V4  T4M4 T4G0 T4V1  XFB4 XFYS XFJ1 | TBR2 TBV0 TBZ0  T3M3  T4M7 T4G1 T4NE  XFBX XFV1 XFM1 | TBR1 TBB0  T3B3  T4M3 T4R1  XFRM XFVM XFCD |
|                      | XFZ0                                                                                                                                                                                                                                                                                                                                                                                                                                                                                                                                                                                                                                                   |                                                           |                                                      |                                                      | •                                                    | •                                                    | •                                          |
|                      |                                                                                                                                                                                                                                                                                                                                                                                                                                                                                                                                                                                                                                                        |                                                           |                                                      |                                                      |                                                      |                                                      |                                            |