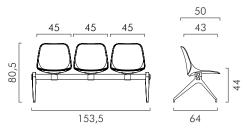

|              |               |                           |
| structure finish | Black steel                                                                                                                                                                                                                           | Black plastic         |              |               |                           |
| unibody finish   | Polipropilene  L2BI White L2V0 Avocado                                                                                                                                                                                                | L2R0 L2G0<br>Red Grey | L2B0<br>Blue | L2NE<br>Black | L3NE Fire retardant black |

### **ABACUS**

2-seater bench



3-seater bench









## 4-seater bench



## 3-seater bench + table





## 5-seater bench