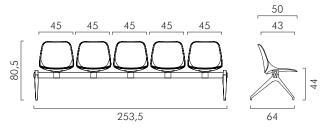

structure finish | Black steel                                                                                                                                                                                                                           | Black plastic         |              |               |                           |
| unibody finish   | Polipropilene  L2BI White L2V0 Avocado                                                                                                                                                                                                | L2R0 L2G0<br>Red Grey | L2B0<br>Blue | L2NE<br>Black | L3NE Fire retardant black |

### **ABACUS**

2-seater bench



3-seater bench









## 4-seater bench



## 3-seater bench + table





## 5-seater bench