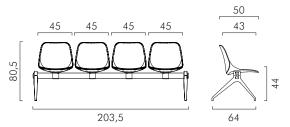

|               |                           |
| structure finish | Black steel                                                                                                                                                                                                                           | Black plastic         |              |               |                           |
| unibody finish   | Polipropilene  L2BI White L2V0 Avocado                                                                                                                                                                                                | L2R0 L2G0<br>Red Grey | L2B0<br>Blue | L2NE<br>Black | L3NE Fire retardant black |

### **ABACUS**

2-seater bench



3-seater bench









## 4-seater bench



## 3-seater bench + table





## 5-seater bench