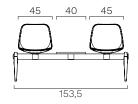

|              |               |                           |
| structure finish | Black steel                                                                                                                                                                                                                           | Black plastic         |              |               |                           |
| unibody finish   | Polipropilene  L2BI White L2V0 Avocado                                                                                                                                                                                                | L2R0 L2G0<br>Red Grey | L2B0<br>Blue | L2NE<br>Black | L3NE Fire retardant black |

### **ABACUS**

2-seater bench



3-seater bench









## 4-seater bench



## 3-seater bench + table





## 5-seater bench