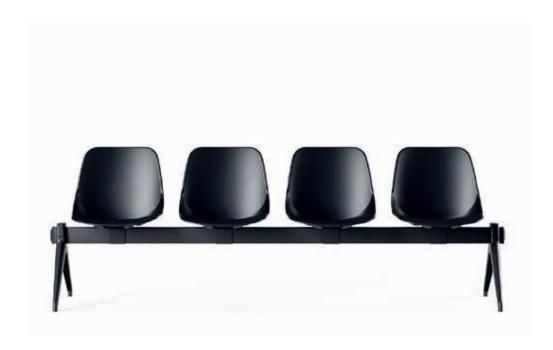

# **TECHNICAL DETAILS**

| unibody          | in 6 mm thick polypropylene, available in 6 different colours and in a fire retardant version for the black colour L3NE. Available from 2 to 5 seats. The bench can be equipped with a small 40x40 cm, fixed to the horizontal bar.   |                       |              |               |                           |
|------------------|---------------------------------------------------------------------------------------------------------------------------------------------------------------------------------------------------------------------------------------|-----------------------|--------------|---------------|---------------------------|
| structure        | consisting of: - <u>horizontal bar</u> of black painted tubular steel with a rec