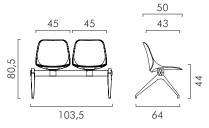

plastic. |                       |              |               |                           |
| structure finish | Black steel                                                                                                                                                                                                                           | Black plastic         |              |               |                           |
| unibody finish   | Polipropilene  L2BI White L2V0 Avocado                                                                                                                                                                                                | L2R0 L2G0<br>Red Grey | L2B0<br>Blue | L2NE<br>Black | L3NE Fire retardant black |

### **ABACUS**

2-seater bench



3-seater bench









## 4-seater bench



## 3-seater bench + table





## 5-seater bench