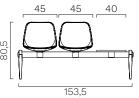

|              |               |                           |
| structure finish | Black steel                                                                                                                                                                                                                           | Black plastic         |              |               |                           |
| unibody finish   | Polipropilene  L2BI White L2V0 Avocado                                                                                                                                                                                                | L2R0 L2G0<br>Red Grey | L2B0<br>Blue | L2NE<br>Black | L3NE Fire retardant black |

### **ABACUS**

2-seater bench



3-seater bench









## 4-seater bench



## 3-seater bench + table





## 5-seater bench