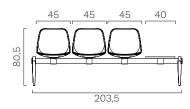

|
| structure finish | Black steel                                                                                                                                                                                                                           | Black plastic         |              |               |                           |
| unibody finish   | Polipropilene  L2BI White L2V0 Avocado                                                                                                                                                                                                | L2R0 L2G0<br>Red Grey | L2B0<br>Blue | L2NE<br>Black | L3NE Fire retardant black |

### **ABACUS**

2-seater bench



3-seater bench









## 4-seater bench



## 3-seater bench + table





## 5-seater bench