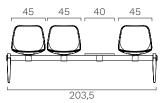

|
| structure finish | Black steel                                                                                                                                                                                                                           | Black plastic         |              |               |                           |
| unibody finish   | Polipropilene  L2BI White L2V0 Avocado                                                                                                                                                                                                | L2R0 L2G0<br>Red Grey | L2B0<br>Blue | L2NE<br>Black | L3NE Fire retardant black |

### **ABACUS**

2-seater bench



3-seater bench









## 4-seater bench



## 3-seater bench + table





## 5-seater bench