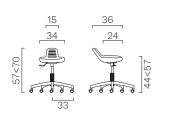

## ABACUS Height adjustment by gas lift

Stool without footrest. 5-star base on castors.

Stool with footrest. 5-star base on glides.