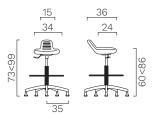

## ABACUS Height adjustment by gas lift

Stool without footrest. 5-star base on castors.

Stool with footrest. 5-star base on glides.