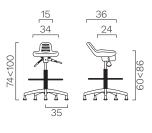

## **TECHNICAL DETAILS**

| seat                 | integral polyurethane, with rounded edge (to assist blood circulation) and non-slip finish. Available with<br>seat tilt adjustment from 2° to 15°. Available in a low version or high version with footrest.                                                     |
|----------------------|------------------------------------------------------------------------------------------------------------------------------------------------------------------------------------------------------------------------------------------------------------------|
| footrest             | painted die-cast aluminium, non-slip, height-adjustable.                                                                                                                                                                                                         |
| device               | seat inclination adjustment, which makes it ideal for work tasks that require operators to alternate between a seating and standing position.                                                                                                                    |
| height<br>adjustment | by gas lift. Allows a 13 cm excursion for the seat with a 5-star base on castors, 26 cm for the stool with feet.                                                                                                                                                 |
| base                 | <u>5-star base</u> in black nylon or polished aluminium. Available with:<br>- soft dual-tread, rubber-coated, self-braking <u>swivel castors</u> Ø 50 mm for hard floors.<br>- locked castors Ø 50 mm with operator sitting (Type Chairstop).<br>- fixed glides. |