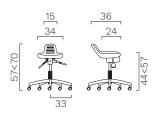

## Seat inclination adjustment

Stool without footrest. 5-star base on castors.

Stool with footrest. 5-star base on glides.