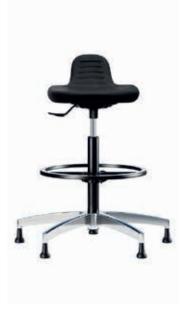

## ERGOTECH

Ergotech PU - Stool with lumbar support

## **TECHNICAL DETAILS**

| seat                 | integral polyurethane, with rounded edge (to assist blood circulation) and non-slip finish. Available with<br>seat tilt adjustment from 2° to 15°. Available in a low version or high version with footrest.                                                     |
|----------------------|------------------------------------------------------------------------------------------------------------------------------------------------------------------------------------------------------------------------------------------------------------------|
| footrest             | painted die-cast aluminium, non-slip, height-adjustable.                                                                                                                                                                                                         |
| device               | seat inclination adjustment, which makes it ideal for work tasks that require operators to alternate between a seating and standing position.                                                                                                                    |
| height<br>adjustment | by gas lift. Allows a 13 cm excursion for the seat with a 5-star base on castors, 26 cm for the stool with feet.                                                                                                                                                 |
| base                 | <u>5-star base</u> in black nylon or polished aluminium. Available with:<br>- soft dual-tread, rubber-coated, self-braking <u>swivel castors</u> Ø 50 mm for hard floors.<br>- locked castors Ø 50 mm with operator sitting (Type Chairstop).<br>- fixed glides. |