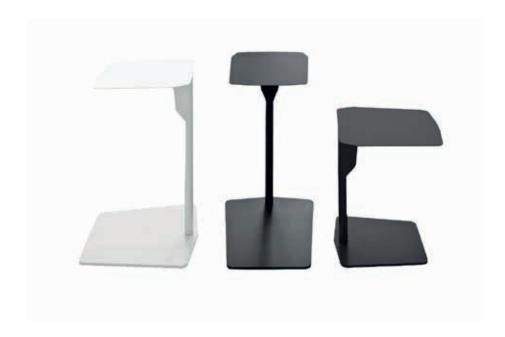

## **ELLE METAL TABLE**

Coffee Table

TECHNICAL DETAILS design Luca Nichetto

| structure          | composed by a steel base (3/8" thick) and steel tube support column. The structure is painted with black and white embossed epoxy powder coating. |
|--------------------|---------------------------------------------------------------------------------------------------------------------------------------------------|
| top                | in embossed epoxy powder painted white or black steel. The top can rotate 180° in relation to the base.                                           |
| structure finishes | White steel Black steel                                                                                                                           |