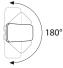

## **ELLE METAL TABLE**

Coffee Table

TECHNICAL DETAILS design Luca Nichetto

| structure          | composed by a steel base (3/8" thick) and steel tube support column. The structure is painted with black and white embossed epoxy powder coating. |
|--------------------|---------------------------------------------------------------------------------------------------------------------------------------------------|
| top                | in embossed epoxy powder painted white or black steel. The top can rotate 180° in relation to the base.                                           |
| structure finishes | White steel Black steel                                                                                                                           |