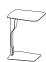

## **ELLE METAL TABLE**

Coffee Table

TECHNICAL DETAILS design Luca Nichetto

| structure          | composed by a steel base (3/8" thick) and steel tube support column. The structure is painted with black and white embossed epoxy powder coating. |
|--------------------|---------------------------------------------------------------------------------------------------------------------------------------------------|
| top                | in embossed epoxy powder painted white or black steel. The top can rotate 180° in relation to the base.                                           |
| structure finishes | White steel Black steel                                                                                                                           |