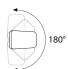

## **ELLE METAL TABLE**

Coffee Table

TECHNICAL DETAILS design Luca Nichetto

| structure          | composed by a steel base (3/8" thick) and steel tube support column. The structure is painted with black and white embossed epoxy powder coating. |
|--------------------|---------------------------------------------------------------------------------------------------------------------------------------------------|
| top                | in embossed epoxy powder painted white or black steel. The top can rotate 180° in relation to the base.                                           |
| structure finishes | White steel Black steel                                                                                                                           |