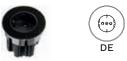

#### **ALPLUS**

**TECHNICAL DETAILS** 

design Marco Zito 4-leg die-cast aluminium frame, epoxy powder-coated in embossed white RAL 9010, black RAL 9005 or structure dove grey. Adjustable feet +20mm. - melamine: th. 18 mm edged in 2 mm thick abs. Dimensions: 60x60, 120x60 and 120x120 cm, 39 cm top high; - glass: 10 mm th. made of etched glass on the upper surface and painted with water-based paints under surface. Dimensions: 120x60 and 120x120 cm, 38 mm high. The top can be provided with a central Ø 6 cm hole for the installation of Versadot, available in two configurations: - 1 x USB "Type C" 5V - 1 x USB "Type A" 5V - Power cable not included; - 1 x POWER - Power cable not included. structure finishes Embossed painted aluminium ZGBI - White ZGNE - Black ZGTR - Dove Grey RAL 9010 RAL 9005 top finishes Melamine MBI MOB MNC MTR MCE White Dove Grey Cement Light elm Walnut Etched glass upper surface, painted under surface VBI VTR VNE White Dove Grey Black

# Electrification

1 x USB "Type C" 5V - 1 x USB "Type A" 5V - Power cable not included.

Power cable with plug and GST-18 female 3

pole connector.

Vertical cable duct.