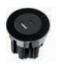

#### **ALPLUS**

**TECHNICAL DETAILS** 

design Marco Zito 4-leg die-cast aluminium frame, epoxy powder-coated in embossed white RAL 9010, black RAL 9005 or structure dove grey. Adjustable feet +20mm. - melamine: th. 18 mm edged in 2 mm thick abs. Dimensions: 60x60, 120x60 and 120x120 cm, 39 cm top high; - glass: 10 mm th. made of etched glass on the upper surface and painted with water-based paints under surface. Dimensions: 120x60 and 120x120 cm, 38 mm high. The top can be provided with a central Ø 6 cm hole for the installation of Versadot, available in two configurations: - 1 x USB "Type C" 5V - 1 x USB "Type A" 5V - Power cable not included; - 1 x POWER - Power cable not included. structure finishes Embossed painted aluminium ZGBI - White ZGNE - Black ZGTR - Dove Grey RAL 9010 RAL 9005 top finishes Melamine MBI MOB MNC MTR MCE White Dove Grey Cement Light elm Walnut Etched glass upper surface, painted under surface VBI VTR VNE White Dove Grey Black

# Electrification

1 x USB "Type C" 5V - 1 x USB "Type A" 5V - Power cable not included.

Power cable with plug and GST-18 female 3

pole connector.

Vertical cable duct.